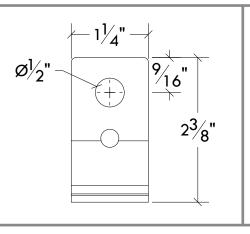

## **TECHNICAL DATA**

| Part #      | IWI06                                                      |
|-------------|------------------------------------------------------------|
| Materials   | Zinced black 1/8"<br>Formed Steel                          |
| Dimensions  | 1 1/4"w x 2 3/8"h                                          |
| Weight      | 3.2 oz                                                     |
| Load Rating | For System Capacity<br>see Carrier Capacity<br>information |
| Note        | Maximum hanger<br>spacing 4'-6"                            |