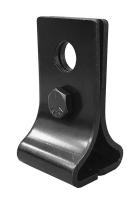

## I-BEAM CURTAIN TRACK

The IWEISS I-Beam Clamp Hanger is a pair of formed steel plates that bolt at the top flange above the top of the track. There is a hole provided above the clamp hanger bolt for independent suspension of track or attachment of track to pipe support. Hanger can be mounted anywhere along the track's length without impeding travel and is spaced based on the system's weight requirements.

## **TECHNICAL DATA**

| Part #      | IWI06                                                      |
|-------------|------------------------------------------------------------|
| Materials   | Zinced black 1/8"<br>Formed Steel                          |
| Dimensions  | 1 1/4"w x 2 3/8"h                                          |
| Weight      | 3.2 oz                                                     |
| Load Rating | For System Capacity<br>see Carrier Capacity<br>information |
| Note        | Maximum hanger<br>spacing 4'-6"                            |