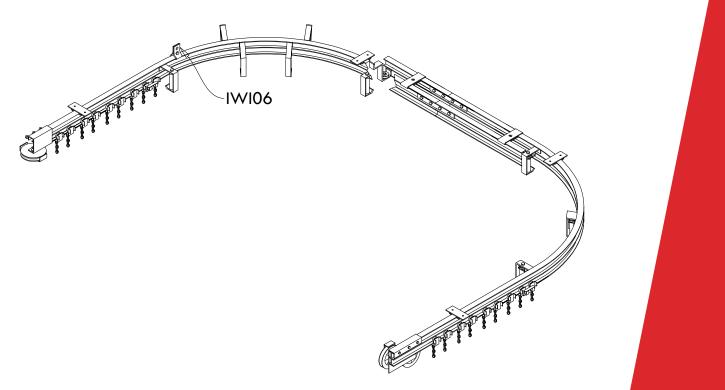

## I-BEAM CURTAIN TRACK

The IWEISS I-Beam Clamp Hanger is a pair of formed steel plates that bolt at the top flange above the top of the track. There is a hole provided above the clamp hanger bolt for independent suspension of track or attachment of track to pipe support. Hanger can be mounted anywhere along the track's length without impeding travel and is spaced based on the system's weight requirements.